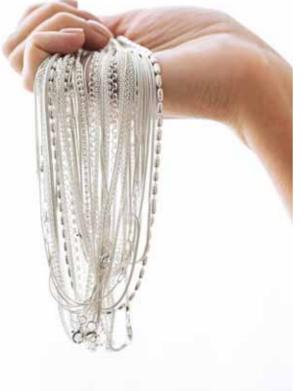

# .935 STERLING SILVER CHAINS

We are very happy to be the exclusive Australian suppliers of .935 Sterling Silver Chains.

Our Chains are manufactured in Germany with a **World Patent** for a Tarnish Retardant treatment called '**Pronice**'. Nano technology is used to apply this highly guarded treatment which interacts with the Silver on a molecular level. For the treatment to take effect additional silver is used.

Our Chains are **.935 Silver** which means they have a minimum of 93.5% silver and the only alloy which is added is pure jewellery grade copper for strength. You can actually feel the difference – silky smooth to touch.

What this all means for you and your customers is that our chains will never go black! You will find over time that they may go a dullish white, but a

simple quick wipe with a silver cloth and they will be restored to their original gleaming beauty.... Your customers will love them!

We are sure you and your customer will be delighted with your choice of chain and we are confident our .935 Sterling Silver Chain Collection will leave you without any gaps in your range.