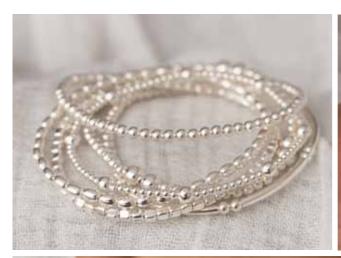

# .935 STERLING SILVER CHAINS

We are very happy to be the exclusive Australian suppliers of .935 Sterling Silver Chains.

Our Chains are manufactured in Germany with a **World Patent** for a Tarnish Retardant treatment called '**Pronice**'. Nano technology is used to apply this highly guarded treatment which interacts with the Silver on a molecular level. For the treatment to take effect additional silver is used.

Our Chains are **.935 Silver** which means they have a minimum of 93.5% silver and the only alloy which is added is pure jewellery grade copper for strength. You can actually feel the difference – silky smooth to touch.

What this all means for you and your customers is that our chains will never go black! You will find over time that they may go a dullish white, but a

simple quick wipe with a silver cloth and they will be restored to their original gleaming beauty.... Your customers will love them!

We are sure you and your customer will be delighted with your choice of chain and we are confident our .935 Sterling Silver Chain Collection will leave you without any gaps in your range.