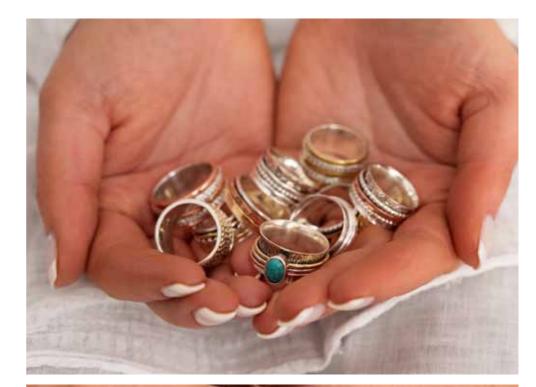

# .935 STERLING SILVER CHAINS

We are very happy to be the exclusive Australian suppliers of .935 Sterling Silver Chains.

Our Chains are manufactured in Germany with a **World Patent** for a Tarnish Retardant treatment called '**Pronice**'. Nano technology is used to apply this highly guarded treatment which interacts with the Silver on a molecular level. For the treatment to take effect additional silver is used.

Our Chains are **.935 Silver** which means they have a minimum of 93.5% silver and the only alloy which is added is pure jewellery grade copper for strength. You can actually feel the difference – silky smooth to touch.

What this all means for you and your customers is that our chains will never go black! You will find over time that they may go a dullish white, but a

simple quick wipe with a silver cloth and they will be restored to their original gleaming beauty.... Your customers will love them!

We are sure you and your customer will be delighted with your choice of chain and we are confident our .935 Sterling Silver Chain Collection will leave you without any gaps in your range.