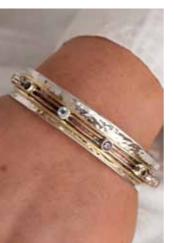

# .935 STERLING SILVER CHAINS

We are very happy to be the exclusive Australian suppliers of .935 Sterling Silver Chains.

Our Chains are manufactured in Germany with a **World Patent** for a Tarnish Retardant treatment called '**Pronice**'. Nano technology is used to apply this highly guarded treatment which interacts with the Silver on a molecular level. For the treatment to take effect additional silver is used.

Our Chains are **.935 Silver** which means they have a minimum of 93.5% silver and the only alloy which is added is pure jewellery grade copper for strength. You can actually feel the difference – silky smooth to touch.

What this all means for you and your customers is that our chains will never go black! You will find over time that they may go a dullish white, but a

simple quick wipe with a silver cloth and they will be restored to their original gleaming beauty.... Your customers will love them!

We are sure you and your customer will be delighted with your choice of chain and we are confident our .935 Sterling Silver Chain Collection will leave you without any gaps in your range.