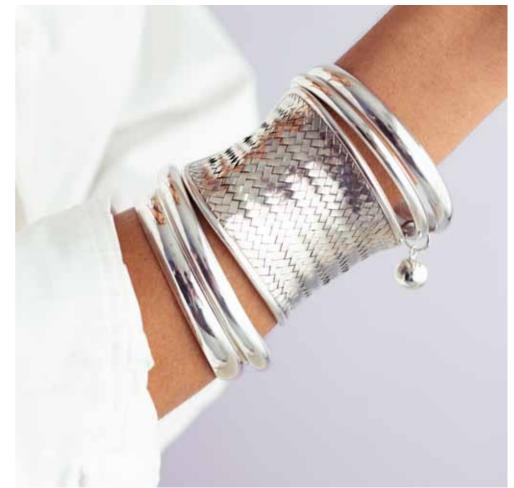

### **Gold Plated Collection**

These beautiful pieces from around the world but primarily Italy, consist of a range of different textured finishes including Matte, Hammered/Beaten and Frosted, adding a luxurious and softness to this stunning collection.

Ranging from 14ct - 18ct micron Gold Plating over quality .925 Sterling Silver (vermeil), treated with anti-tarnish and nano technology to maximise its wear and longevity, while maintaining its colour and vibrancy.