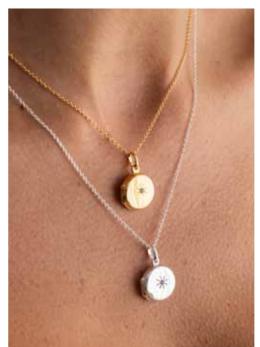

# .935 STERLING SILVER CHAINS

We are very happy to be the exclusive Australian suppliers of .935 Sterling Silver Chains.

Our Chains are manufactured in Germany with a **World Patent** for a Tarnish Retardant treatment called '**Pronice**'. Nano technology is used to apply this highly guarded treatment which interacts with the Silver on a molecular level. For the treatment to take effect additional silver is used.

Our Chains are **.935 Silver** which means they have a minimum of 93.5% silver and the only alloy which is added is pure jewellery grade copper for strength. You can actually feel the difference – silky smooth to touch.

What this all means for you and your customers is that our chains will never go black! You will find over time that they may go a dullish white, but a

simple quick wipe with a silver cloth and they will be restored to their original gleaming beauty.... Your customers will love them!

We are sure you and your customer will be delighted with your choice of chain and we are confident our .935 Sterling Silver Chain Collection will leave you without any gaps in your range.