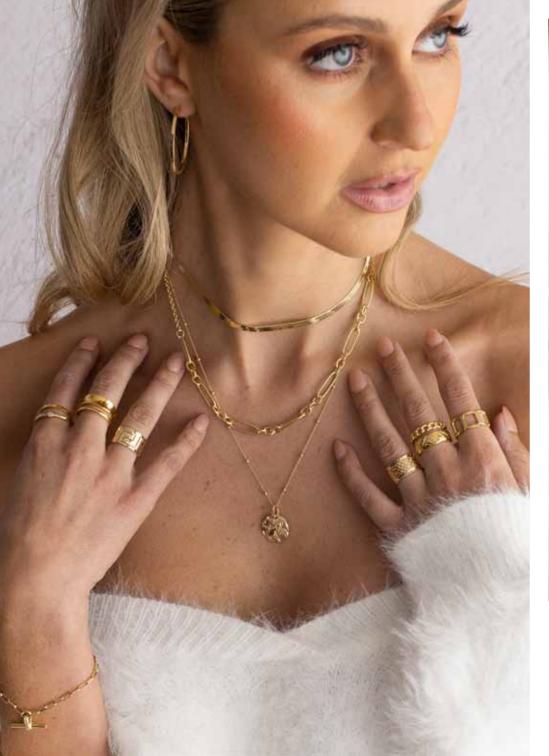

### **Gold Plated Collection**

These beautiful pieces from around the world but primarily Italy, consist of a range of different textured finishes including Matte, Hammered/Beaten and Frosted, adding a luxurious and softness to this stunning collection.

Ranging from 14ct - 18ct micron Gold Plating over quality .925 Sterling Silver (vermeil), treated with anti-tarnish and nano technology to maximise its wear and longevity, while maintaining its colour and vibrancy.